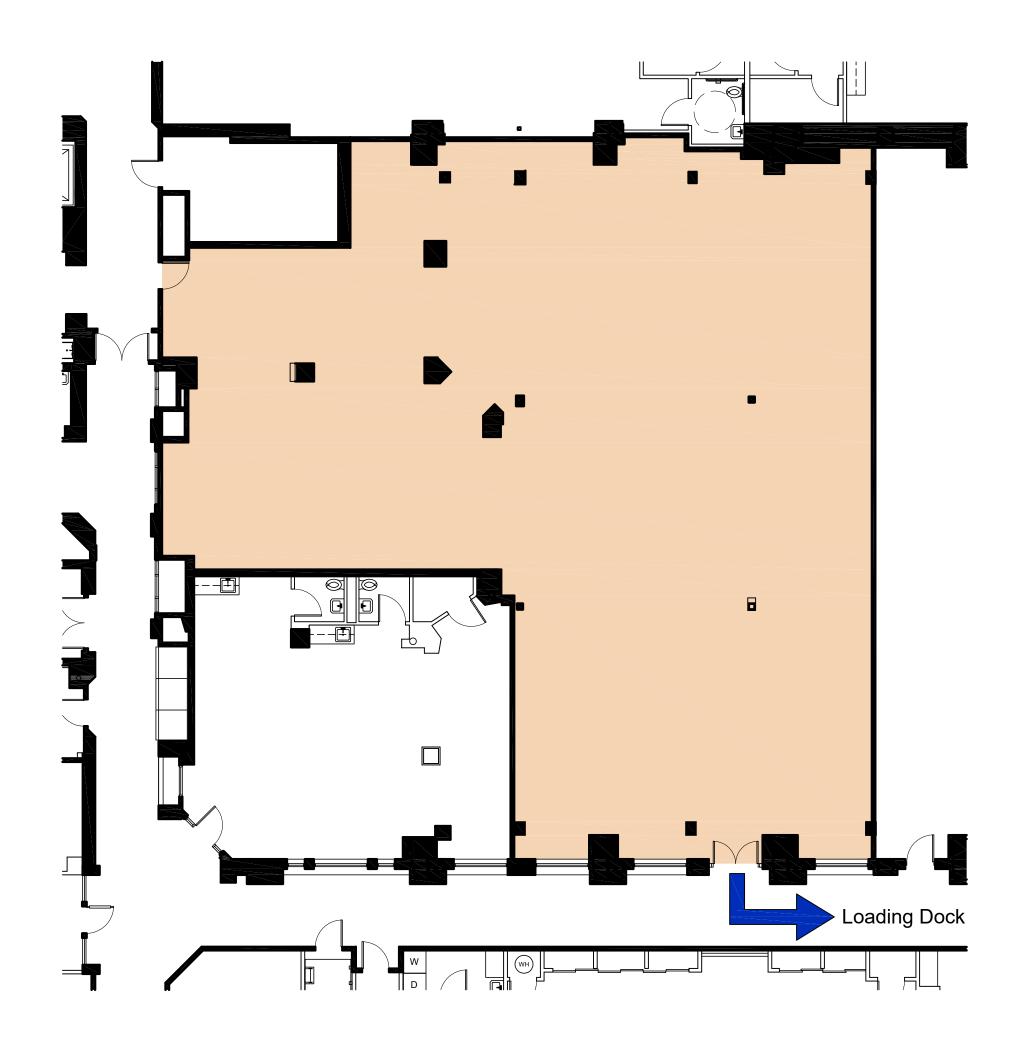

0 5' 10' 25' SCALE: 3/32" = 1'-0"

GENERIC LEASE PLAN

## 100 Cummings Center, Suite 150-C, Beverly, MA

LSF: 5,827 ±

\*Pending plan & LSF verification

General Notes:

- LESSOR makes no representation as to the suitability of the above plan/work (work) for LESSEE's particular use or occupancy of the premises. LESSEE is responsible for obtaining all permits and approvals specific to its use
- its use.